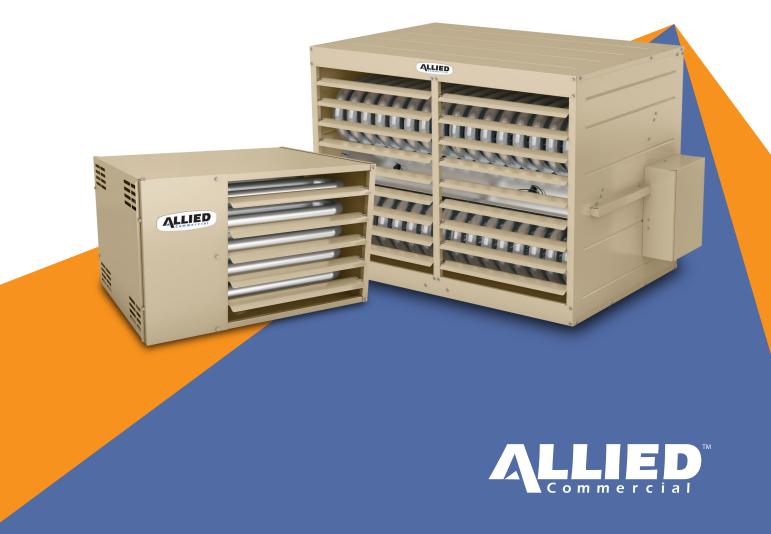

## **LF25 Unit Heaters**

RELIABLE LOCALIZED HEATING SOLUTIONS FOR ROOMS AND WORKSPACES

## BUILT TO LAST, SEASON AFTER SEASON

Designed and built for durability and peak performance, Allied Commercial unit heaters incorporate advanced technology and proven materials into dependable time-tested equipment.

## ENHACED FEATURES BUILT WITH YOU IN MIND

Allied Commercial unit heaters meet a wide range of residential and commercial applications with natural gas or propane options.

## **Benefits Include:**

- Efficient non-condensing unit heater-steady-state efficiency of up to 83%
- Tubular heat exchanger provides maximum performance
- Quieter space due to improved chassis, mounting grill, and fan components
- Horizontal and vertical wall venting options allow units to be placed in different locations
- 180 degree installation position capability allows for easy set-up and service, on LF25-030 thru LF25-105
- Simplified venting options