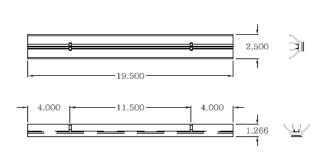

## **Standard Features:**

| 2.5 in (6.35 cm), 19.5 in (49.53 cm)                       |  |  |
|------------------------------------------------------------|--|--|
| 16.25 in (41.28 cm), 2.78 in (7.07 cm), 4.69 in (11.90 cm) |  |  |
| 8.0 lbs (3.63 kg)                                          |  |  |
| 120 v to 240 v                                             |  |  |
| 30.6 Watts                                                 |  |  |
| Hardwire to Air Handler                                    |  |  |
| No                                                         |  |  |
| Proprietary High Intensity 19mm mercury vapor quartz       |  |  |
| 254nm UVC                                                  |  |  |
| one (1) Straight                                           |  |  |
| 18 in (45.72 cm)                                           |  |  |
| Yes                                                        |  |  |
| Anodized Aluminum Parabolic                                |  |  |
| one (1) 33 in (83.8 cm) x 3/4 in (19mm) pipe & two flanges |  |  |
| 17,000 Hours                                               |  |  |
| 2 years                                                    |  |  |
| 15 years                                                   |  |  |
| Aluminum/ Stainless Steel                                  |  |  |
| cETLus, CE, RCM, FCC 15 part B                             |  |  |
| LMPHGS180                                                  |  |  |
| BST120/277SHS                                              |  |  |
|                                                            |  |  |