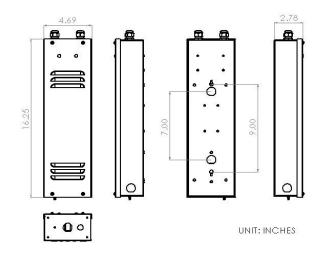

## **Standard Features:**

| 2.5 in (6.35 cm), 19.5 in (49.53 cm)                       |  |  |
|------------------------------------------------------------|--|--|
| 16.25 in (41.28 cm), 2.78 in (7.07 cm), 4.69 in (11.90 cm) |  |  |
| 8.0 lbs (3.63 kg)                                          |  |  |
| 120 v to 240 v                                             |  |  |
| 30.6 Watts                                                 |  |  |
| Hardwire to Air Handler                                    |  |  |
| No                                                         |  |  |
| Proprietary High Intensity 19mm mercury vapor quartz       |  |  |
| 254nm UVC                                                  |  |  |
| one (1) Straight                                           |  |  |
| 18 in (45.72 cm)                                           |  |  |
| Yes                                                        |  |  |
| Anodized Aluminum Parabolic                                |  |  |
| one (1) 33 in (83.8 cm) x 3/4 in (19mm) pipe & two flanges |  |  |
| 17,000 Hours                                               |  |  |
| 2 years                                                    |  |  |
| 15 years                                                   |  |  |
| Aluminum/ Stainless Steel                                  |  |  |
| cETLus, CE, RCM, FCC 15 part B                             |  |  |
| LMPHGS180                                                  |  |  |
| BST120/277SHS                                              |  |  |
|                                                            |  |  |