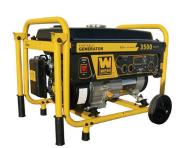

#### Wen® 3500 Watt Generator

#### Remington® Rainier Two-Stage Snow Thrower

Cost: 667 points

**Description:** Features 6.5HP engine, four gallon fuel tank, low-oil auto shutdown, multiple receptacles, DC outlet and digital hour meter. Not available for shipment to California. Includes wheel kit.