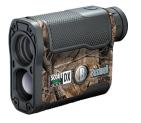

#### Bushnell® Scout DX Camo Laser Rangefinder

Cost: 231 points

**Description:** Clean, sophisticated styling with an edgy temple design and sporty full rim alloy frame. Three-point fit holds lenses in precise alignment for all day comfort.

Cost: 461 points

**Description:** Acquires target with built-in E.S.P. Turbo processor. ARC calculates compensated distance based on terrain angle to give you an accurate "shoots like" reading out to 99 yards - even displaying 1/10th yard out to 199 yards. 6x magnification, camo unit. 1/2 yard accuracy. Built in inclinometer provides ARC. Range: 5-1000 yards. Fully waterproof. Carrying case, battery & neck strap included.