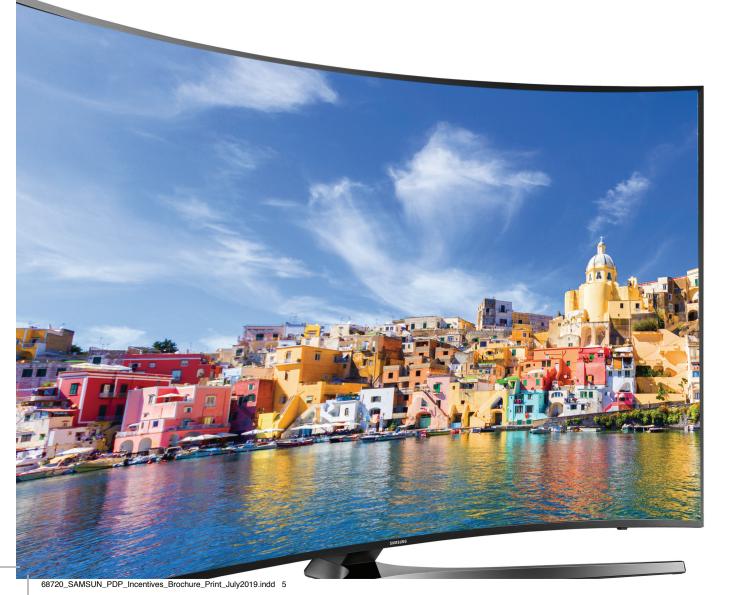

#### Samsung 65" Curved 4K Smart UHDTV

Cost: 1,201 points

**Description:** Features ISO 100 - 12800 for superior images in various lighting conditions, full HD video, 3" vari-angle LCD monitor and built-in Wi-Fi and NFC. Includes 18-55mm IS Lens, battery with charger, interface cable and software.

Cost: 2,587 points

**Description:** Features 4K Color Drive Pro, Essential Black Pro, 4K HDR Pro, built-in Wi-Fi, Smart TV, Smart Hub and Smart apps, quad core processor, web browser, Motion Rate 120 and DTS Premium Sound 5.1.