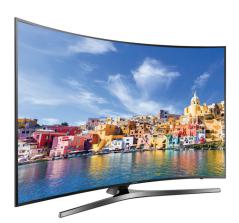

#### Samsung 65" Curved 4K Smart UHDTV

Cost: 1,201 points

**Description:** Features ISO 100 - 12800 for superior images in various lighting conditions, full HD video, 3" vari-angle LCD monitor and built-in Wi-Fi and NFC. Includes 18-55mm IS Lens, battery with charger, interface cable and software.

Cost: 2,587 points

**Description:** Features 4K Color Drive Pro, Essential Black Pro, 4K HDR Pro, built-in Wi-Fi, Smart TV, Smart Hub and Smart apps, quad core processor, web browser, Motion Rate 120 and DTS Premium Sound 5.1.